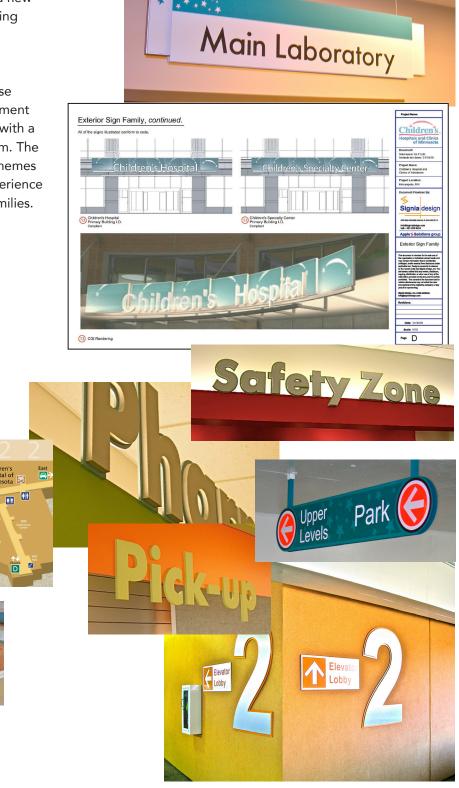

## Children's Hospitals and Clinics of Minnesota - St. Paul, Minn.

Exterior and Interior Signage, Wayfinding and Donor Recognition

This major hospital expansion project included the phased construction of a new five-story Specialty Care Center, parking garage, as well as a reconfigured and expanded main hospital building.

Our design team followed a four-phase design process to develop and implement a complete wayfinding system along with a new interior and exterior sign program. The playful design utilized child-friendly themes and bright colors to enhance the experience of the hospital's patients and their families.