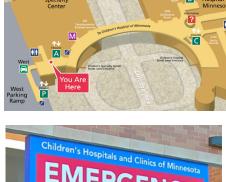

## Children's Hospitals and Clinics of Minnesota - St. Paul, Minn.

Exterior and Interior Signage, Wayfinding and Donor Recognition

This major hospital expansion project included the phased construction of a new five-story Specialty Care Center, parking garage, as well as a reconfigured and expanded main hospital building.

Our design team followed a four-phase design process to develop and implement a complete wayfinding system along with a new interior and exterior sign program. The playful design utilized child-friendly themes and bright colors to enhance the experience of the hospital's patients and their families.